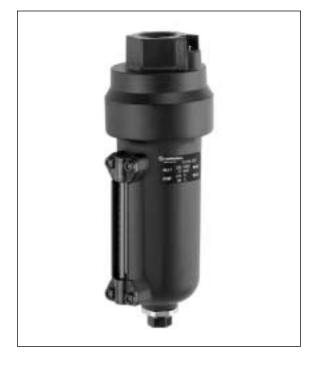

**Drip Leg Drain** 1/2" Port Size

- Automatically expels liquids from the piping network
- Can be disassembled without the use of tools or removal from the air line
- Automatic drain valve opens when system is unpressurized, allowing water to escape by gravity
- Automatic drain valve is float operated when system is pressurized
- Install at low points and at far end of piping network