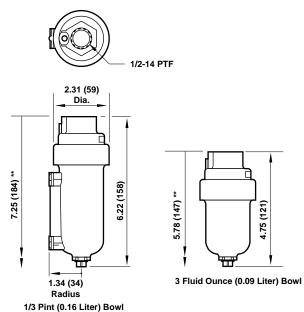

## Ordering Information.

| Port Size | Bowl Type              | Bowl Size                  | Model Number | Weight lbs (kg) |
|-----------|------------------------|----------------------------|--------------|-----------------|
| 1/2" PTF  | Transparent            | 1/3 pint (0.16 liter)      | 17-016-104   | 0.8 (0.38)      |
| 1/2" PTF  | Metal with sight glass | 1/3 pint (0.16 liter)      | 17-016-107   | 1.3 (0.59)      |
| 1/2" PTF  | Transparent            | 3 fluid ounce (0.09 liter) | 17-016-102   | 0.8 (0.38)      |

Flexible tube with 0.125" (3mm) minimum I.D. can be connected to the drain.

Avoid restrictions in the tube.

Nominal bowl size

Standard: 1/3 pint (0.16 liter) Optional: 3 fluid ounce (0.09 liter)

Materials Body: Zinc Bowl

### All Dimensions in Inches (mm)

Phone 303-794-2611

<sup>\*\*</sup> Minimum clearance required to remove bowl.