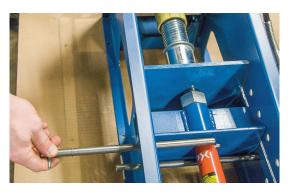

Position the bottom half of the hose jaw<sup>1</sup> in the jaw guides such that the hose is in line with the center of the push plate. Secure the bottom half of the hose jaw.

<sup>1</sup> Use CI93-11 jaws (standard) for hoses having an O.D. of 2-3/4" to 7-1/4". Use CI9311SML jaws (optional) for hoses having an O.D. of 1" to 2-3/4".

1.

Lower the upper half of the hose jaw through the jaw guides onto the hose.Position the jaw adjustment plate above the top hose jaw.

Adjust the hose through the jaw halves such that a sufficient length overhangs to accept the coupling. Turn the threaded spindle to tighten the jaws around the hose.