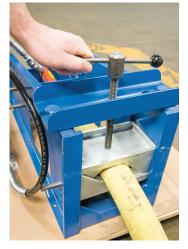

#### Instructions for Operating CI96 Coupling Inserter

2.

Insert the push plate into the hydraulic ram. Note: The push plate is easily detachable to provide additional room while positioning large hoses and stems.