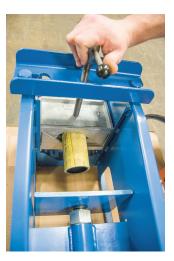

1.

Lower the upper half of the hose jaw through the jaw guides onto the hose.Position the jaw adjustment plate above the top hose jaw.

Adjust the hose through the jaw halves such that a sufficient length overhangs to accept the coupling. Turn the threaded spindle to tighten the jaws around the hose.

5.

Lubricate the inside of the hose end and/or the shank of the coupling with Dixon's lubricant (DCL-80). Insert the end of the coupling shank into the hose and position the hydraulic ram assembly behind the fitting. Secure the hydraulic ram assembly in place with the position pins.