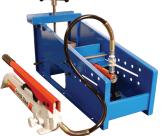

#### Instructions for Operating CI96 Coupling Inserter

2.

Insert the push plate into the hydraulic ram. Note: The push plate is easily detachable to provide additional room while positioning large hoses and stems.

Position the bottom half of the hose jaw<sup>1</sup> in the jaw guides such that the hose is in line with the center of the push plate. Secure the bottom half of the hose jaw.

<sup>1</sup> Use CI93-11 jaws (standard) for hoses having an O.D. of 2-3/4" to 7-1/4". Use CI9311SML jaws (optional) for hoses having an O.D. of 1" to 2-3/4".

1.

Lower the upper half of the hose jaw through the jaw guides onto the hose.Position the jaw adjustment plate above the top hose jaw.

Adjust the hose through the jaw halves such that a sufficient length overhangs to accept the coupling. Turn the threaded spindle to tighten the jaws around the hose.

5.

Lubricate the inside of the hose end and/or the shank of the coupling with Dixon's lubricant (DCL-80). Insert the end of the coupling shank into the hose and position the hydraulic ram assembly behind the fitting. Secure the hydraulic ram assembly in place with the position pins.

6.

4.

Close the pump valve and pump the ram forward until the coupling is fully inserted. Note: Make sure the fitting is aligned with hose during insertion. Open the pump valve for automatic ram return. Remove assembly.

Caution: Never place body parts directly in path of hydraulic ram while in operation, as injury may result.