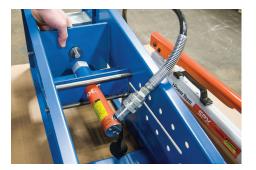

5.

Lubricate the inside of the hose end and/or the shank of the coupling with Dixon's lubricant (DCL-80). Insert the end of the coupling shank into the hose and position the hydraulic ram assembly behind the fitting. Secure the hydraulic ram assembly in place with the position pins.

6.

4.

Close the pump valve and pump the ram forward until the coupling is fully inserted. Note: Make sure the fitting is aligned with hose during insertion. Open the pump valve for automatic ram return. Remove assembly.