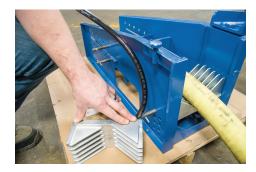

Position the bottom half of the hose jaw<sup>1</sup> in the jaw guides such that the hose is in line with the center of the push plate. Secure the bottom half of the hose jaw.

<sup>1</sup> Use CI93-11 jaws (standard) for hoses having an O.D. of 2-3/4" to 7-1/4". Use CI9311SML jaws (optional) for hoses having an O.D. of 1" to 2-3/4".

1.

Lower the upper half of the hose jaw through the jaw guides onto the hose.Position the jaw adjustment plate above the top hose jaw.

Adjust the hose through the jaw halves such that a sufficient length overhangs to accept the coupling. Turn the threaded spindle to tighten the jaws around the hose.