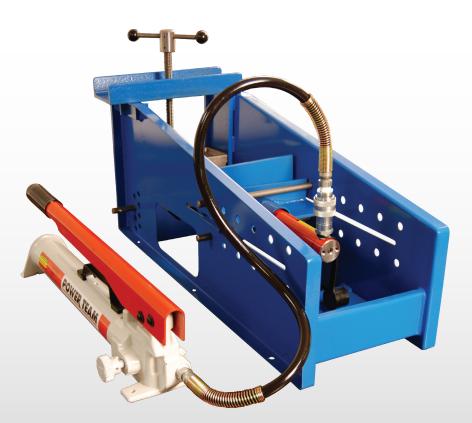

### **Coupling Inserter Parts Diagram**

CI96 (pictured above) - supplied with 10,000 PSI hand pump, 5 ton ram CI96AH - supplied with 10,000 PSI air/hydraulic pump, 5 ton ram

Optional 10,000 PSI air/hydraulic pump