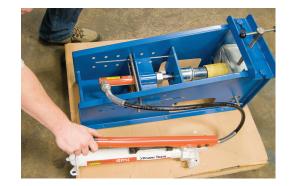

#### Instructions for Operating CI96 Coupling Inserter

2.

Insert the push plate into the hydraulic ram. Note: The push plate is easily detachable to provide additional room while positioning large hoses and stems.

6.

4.

Close the pump valve and pump the ram forward until the coupling is fully inserted. Note: Make sure the fitting is aligned with hose during insertion. Open the pump valve for automatic ram return. Remove assembly.