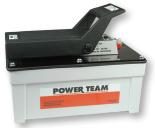

### **Coupling Inserter Parts Diagram**

CI96 (pictured above) - supplied with 10,000 PSI hand pump, 5 ton ram CI96AH - supplied with 10,000 PSI air/hydraulic pump, 5 ton ram

Optional 10,000 PSI air/hydraulic pump