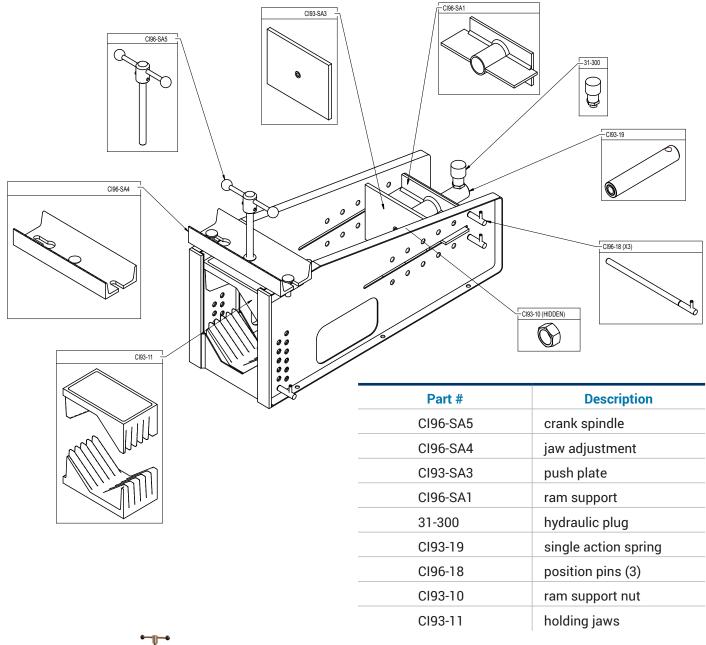

### **Coupling Inserter Parts Diagram**

CI96 (pictured above) - supplied with 10,000 PSI hand pump, 5 ton ram CI96AH - supplied with 10,000 PSI air/hydraulic pump, 5 ton ram

Optional 10,000 PSI air/hydraulic pump