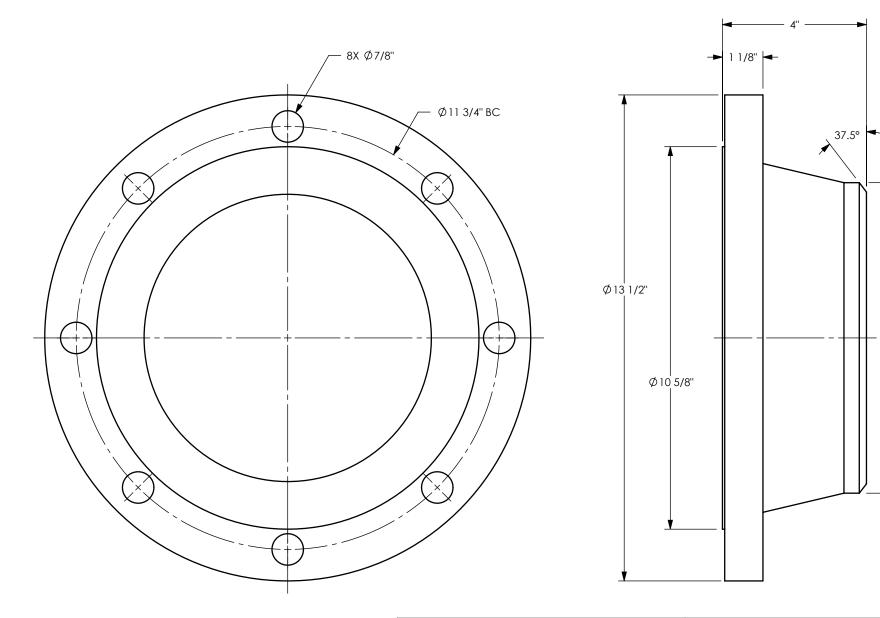

## DIXON C

THE RIGHT CONNECTION ™

Ø8 5/8"

THE RIGHT

8" 150# WELD NECK FLANGE

MATERIAL:

TITLE:

CARBON STEEL

PART NUMBER:

**WN800**