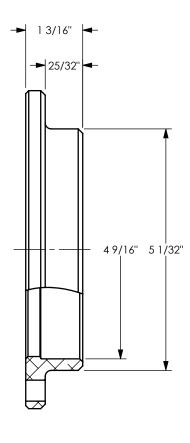

TITLE:

THE RIGHT CONNECTION ™

U.S.A.

4" TANK TRUCK FLANGE x SLIP ON WELD END

MATERIAL: ALUMINUM

DIXON [

PART NUMBER: DO NOT SCALE THIS DRAWING

TTF400SP