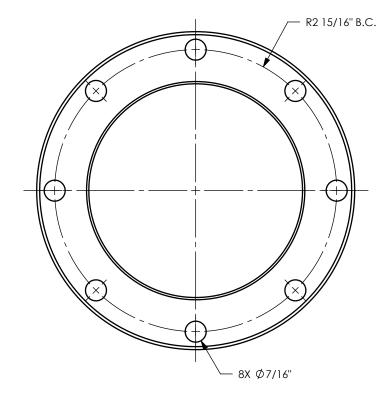

TITLE:

THE RIGHT CONNECTION ™

U.S.A.

4" TANK TRUCK FLANGE x SLIP ON WELD END

MATERIAL: ALUMINUM

DIXON [

PART NUMBER: DO NOT SCALE THIS DRAWING

TTF400SP