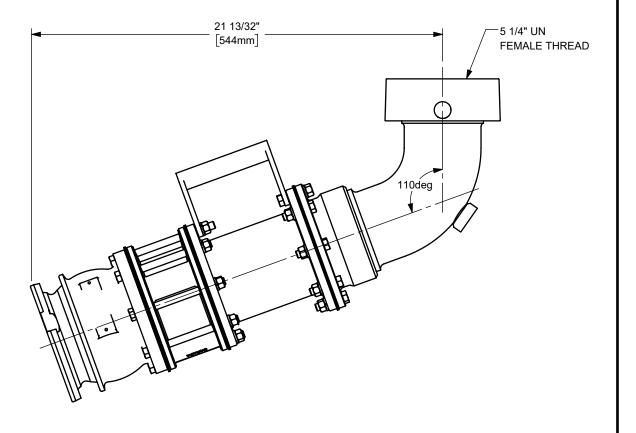

## DIXON [

THE RIGHT CONNECTION ™

U.S.A.

4" RAILCAR UNLOADING ASSEMBLY

MATERIAL:

PART NUMBER:

TITLE:

TF020001H10DDA