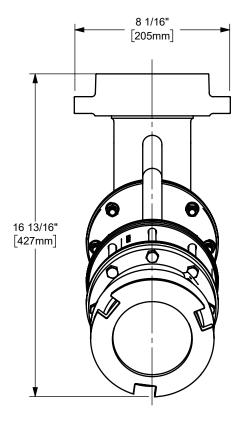

## DIXON [

THE RIGHT CONNECTION ™

U.S.A.

4" RAILCAR UNLOADING ASSEMBLY

MATERIAL:

PART NUMBER:

TITLE:

TF020001H10DDA