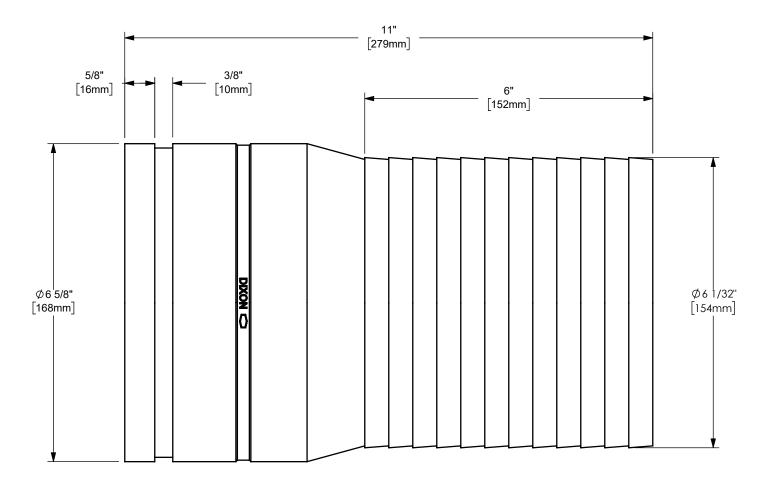

## DIXON (

U.S.A.

6" KING™ COMBINATION NIPPLE WITH VICTAULIC GROOVED END

MATERIAL:

ΠΤLE:

VITH VICTAULIC GROOVED END CARBON STEEL

DO NOT SCALE THIS DRAWING

STV60