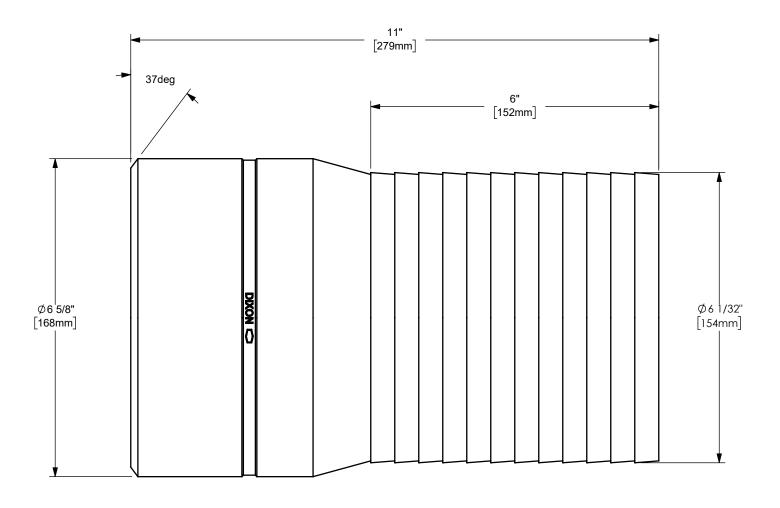

## DIXON [

U.S.A.

THE RIGHT CONNECTION ™

6" KING™ COMBINATION NIPPLE WITH BEVELED END

MATERIAL:

ΠΤLE:

CARBON STEEL

DO NOT SCALE THIS DRAWING

PART NUMBER:

**STB60**