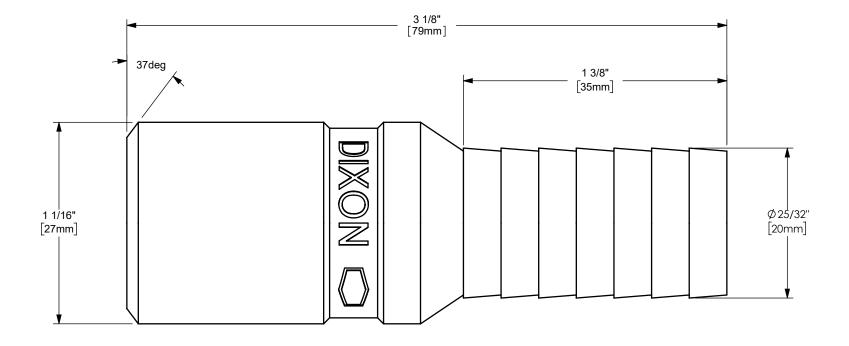

## DIXON [

U.S.A.

TITI E:

3/4" KING™ COMBINATION NIPPLE WITH BEVELED END

MATERIAL:

CARBON STEEL

THE RIGHT CONNECTION  $^{\mathsf{TM}}$ 

DO NOT SCALE THIS DRAWING