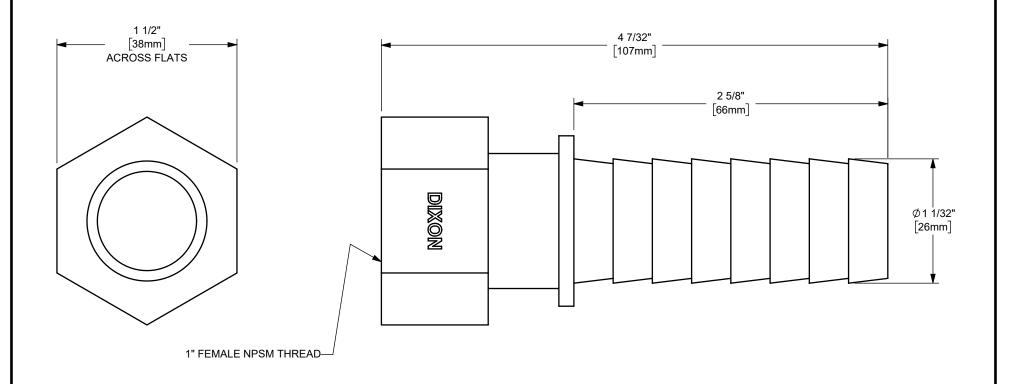

TITLE:

THE RIGHT CONNECTION ™

1" SPRAY HOSE x 1" FEMALE NPSM COUPLING

U.S.A.

DIXON [

MATERIAL:

PART NUMBER:

STEEL

DO NOT SCALE THIS DRAWING

**SS848**