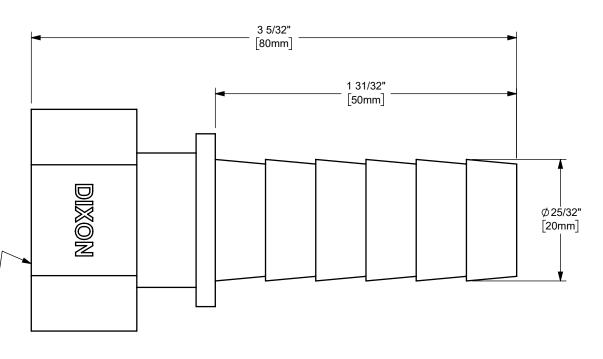

-

|       |          |        | \'    |
|-------|----------|--------|-------|
| The I | Right Co | onneci | tion™ |

| 1                                                                                                                                                                                                                                                                                                                                                                                                                                                                                                                                                                                                                                                                                           | KLW5                    | 3/4" GASKET        |                                             | LEATHER  | 1    |  |
|---------------------------------------------------------------------------------------------------------------------------------------------------------------------------------------------------------------------------------------------------------------------------------------------------------------------------------------------------------------------------------------------------------------------------------------------------------------------------------------------------------------------------------------------------------------------------------------------------------------------------------------------------------------------------------------------|-------------------------|--------------------|---------------------------------------------|----------|------|--|
| ITEM NO.                                                                                                                                                                                                                                                                                                                                                                                                                                                                                                                                                                                                                                                                                    | REPLACEMENT PART NUMBER | DESCRIPTION        |                                             | MATERIAL | QTY. |  |
| <b>PROPRIETARY AND CONFIDENTIAL</b><br>This drawing is owned by Dixon Valve & Coupling Co. and shall be returned<br>upon demand. It is loaned on condition that it shall not be copied or<br>reproduced or submitted to others without the owners consent. In accepting<br>it subject to this condition the recipient further agrees that this drawing or any<br>design detail or concept disclosed herein shall not be used in any way<br>detrimental to or in competition with the owner. If the recipient does not agree<br>to the terms of this agreement they shall return this drawing immediately.<br>The information contained in this drawing is subject to change without notice. |                         | TITLE:<br>MATERIAI | 3/4" SPRAY HOSE x 3/4" FEMALE NPSM COUPLING |          |      |  |
| DO NOT SCALE THIS DRAWING                                                                                                                                                                                                                                                                                                                                                                                                                                                                                                                                                                                                                                                                   |                         | PART NUMBER: SS646 |                                             |          |      |  |