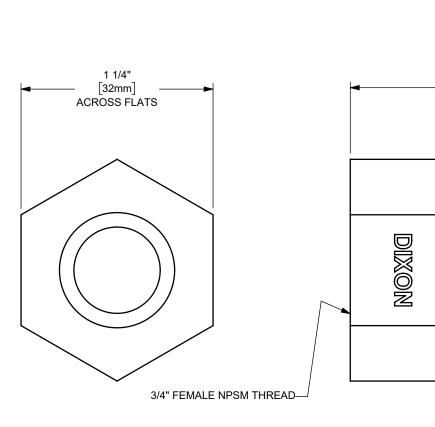

-

|       |          |        | \'    |
|-------|----------|--------|-------|
| The I | Right Co | onneci | tion™ |

| 1                                                                                                                                                                                                                                                                                                                                                                                                                                                                                                                                                                                                                                                                                           | KLW5                    | 3/4" GASKET        |                                             | LEATHER  | 1    |  |
|---------------------------------------------------------------------------------------------------------------------------------------------------------------------------------------------------------------------------------------------------------------------------------------------------------------------------------------------------------------------------------------------------------------------------------------------------------------------------------------------------------------------------------------------------------------------------------------------------------------------------------------------------------------------------------------------|-------------------------|--------------------|---------------------------------------------|----------|------|--|
| ITEM NO.                                                                                                                                                                                                                                                                                                                                                                                                                                                                                                                                                                                                                                                                                    | REPLACEMENT PART NUMBER | DESCRIPTION        |                                             | MATERIAL | QTY. |  |
| <b>PROPRIETARY AND CONFIDENTIAL</b><br>This drawing is owned by Dixon Valve & Coupling Co. and shall be returned<br>upon demand. It is loaned on condition that it shall not be copied or<br>reproduced or submitted to others without the owners consent. In accepting<br>it subject to this condition the recipient further agrees that this drawing or any<br>design detail or concept disclosed herein shall not be used in any way<br>detrimental to or in competition with the owner. If the recipient does not agree<br>to the terms of this agreement they shall return this drawing immediately.<br>The information contained in this drawing is subject to change without notice. |                         | TITLE:<br>MATERIAI | 3/4" SPRAY HOSE x 3/4" FEMALE NPSM COUPLING |          |      |  |
| DO NOT SCALE THIS DRAWING                                                                                                                                                                                                                                                                                                                                                                                                                                                                                                                                                                                                                                                                   |                         | PART NUMBER: SS646 |                                             |          |      |  |