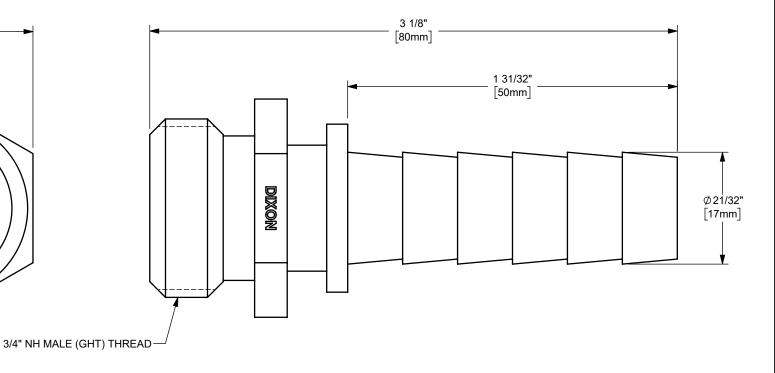

## DIXON [

THE RIGHT CONNECTION ™

TTLE:

5/8" SPRAY HOSE x 3/4" MALE NH COUPLING

MATERIAL:

PART NUMBER:

STEEL

DO NOT SCALE THIS DRAWING