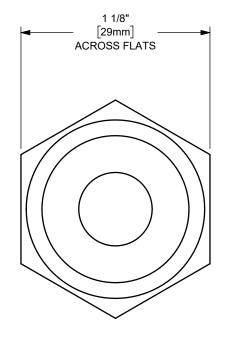

## DIXON [

THE RIGHT CONNECTION ™

TTLE:

5/8" SPRAY HOSE x 3/4" MALE NH COUPLING

MATERIAL:

PART NUMBER:

STEEL

DO NOT SCALE THIS DRAWING