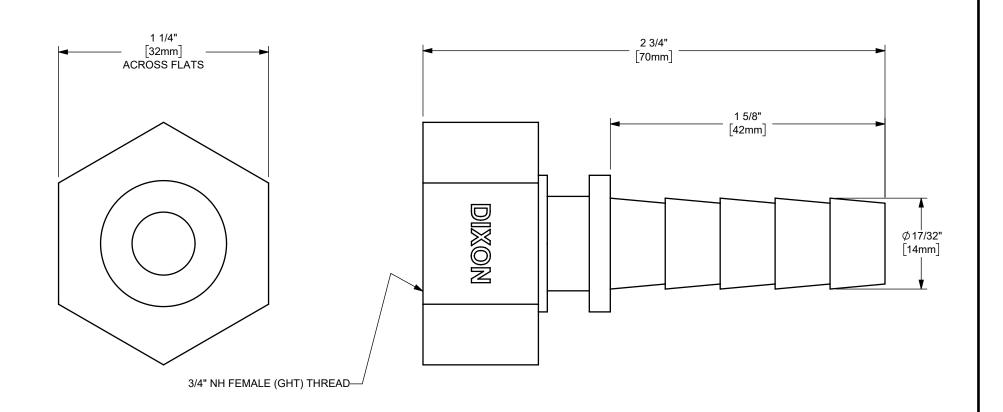

DIXON U.S.A.

THE RIGHT CONNECTION ™

ΠΤLE:

1/2" SPRAY HOSE x 3/4" FEMALE NH COUPLING

MATERIAL:
PART NUMBER:

STEEL

DO NOT SCALE THIS DRAWING

**SS447**