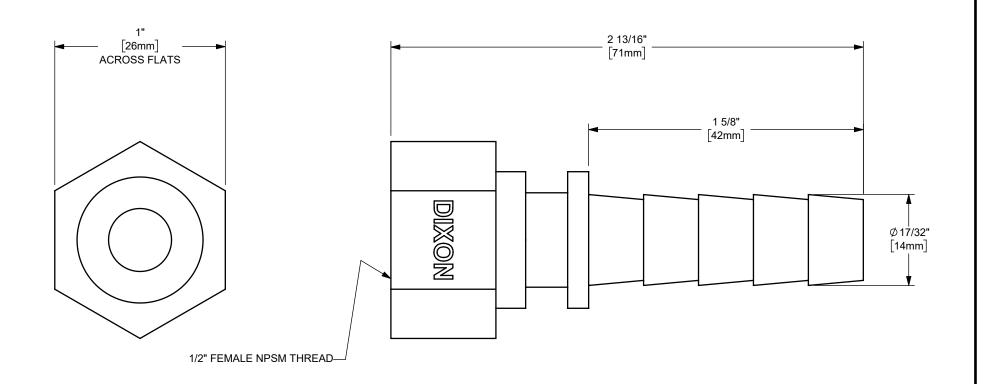

## DIXON U.S.A.

THE RIGHT CONNECTION ™

.

1/2" SPRAY HOSE x 1/2" FEMALE NPSM COUPLING

MATERIAL:

PART NUMBER:

STEEL

DO NOT SCALE THIS DRAWING