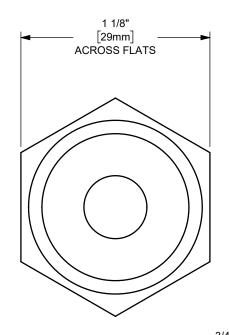

## DIXON

U.S.A.

THE RIGHT CONNECTION  $\,^{\mathrm{TM}}$ 

ΓΙΤLE:

1/2" SPRAY HOSE x 3/4" MALE NPSM COUPLING

MATERIAL:

PART NUMBER:

STEEL