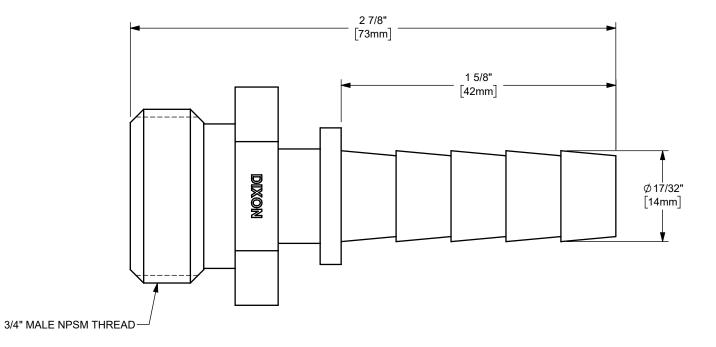

## DIXON

U.S.A.

THE RIGHT CONNECTION  $\,^{\mathrm{TM}}$ 

ΓΙΤLE:

1/2" SPRAY HOSE x 3/4" MALE NPSM COUPLING

MATERIAL:

PART NUMBER:

STEEL

DO NOT SCALE THIS DRAWING

**SS416**