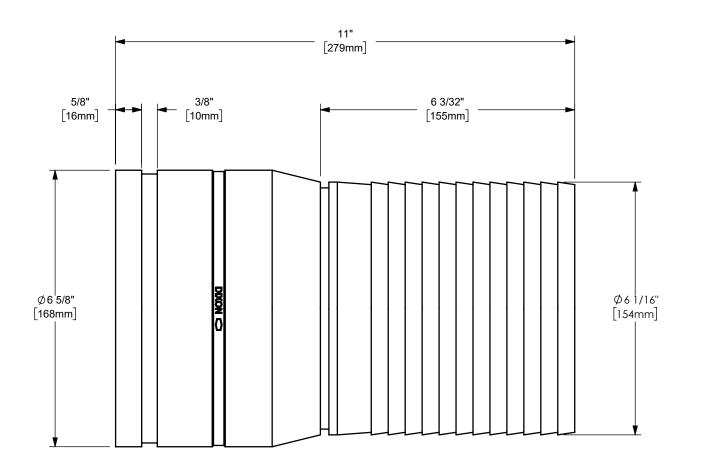

|                      | DIXON 🧲        | <b>U.S.</b>   | А.          |
|----------------------|----------------|---------------|-------------|
|                      | THE RIGHT (    | CONNECTION TM |             |
| TITLE:<br>6" KING CF | RIMP™ STEM WIT | H VICTAULIC   | GROOVED END |
| MATERIAL:            | STAINLE        | SS STEEL      |             |

PART NUMBER:

## DO NOT SCALE THIS DRAWING

**RSTV60CS** 

dixonvalve.com