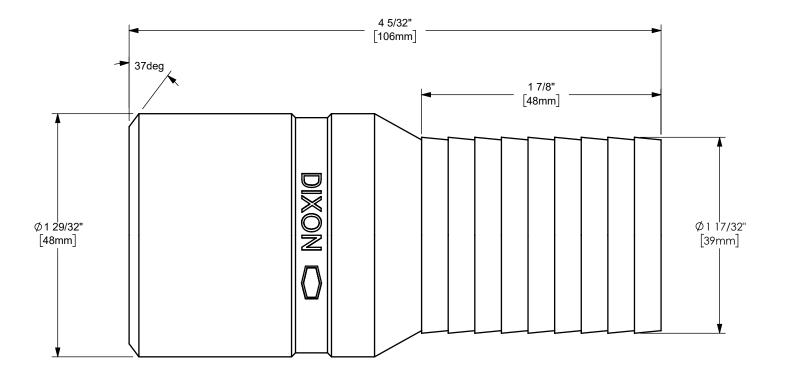

DIXON [

U.S.A.

ΓΙΤLE:

1 1/2" KING™ COMBINATION NIPPLE WITH BEVELED END

MATERIAL:

STAINLESS STEEL

DO NOT SCALE THIS DRAWING

PART NUMBER: