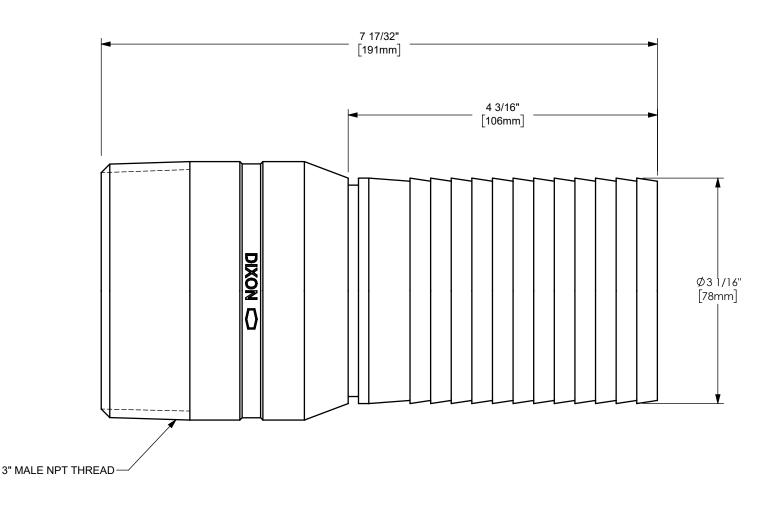

## DIXON ( THE RIGHT CONNECTION $^{\mathsf{TM}}$

ΠΤLE:

MATERIAL:

3" KING CRIMP™ STEM STAINLESS STEEL

PART NUMBER:

RST35CS