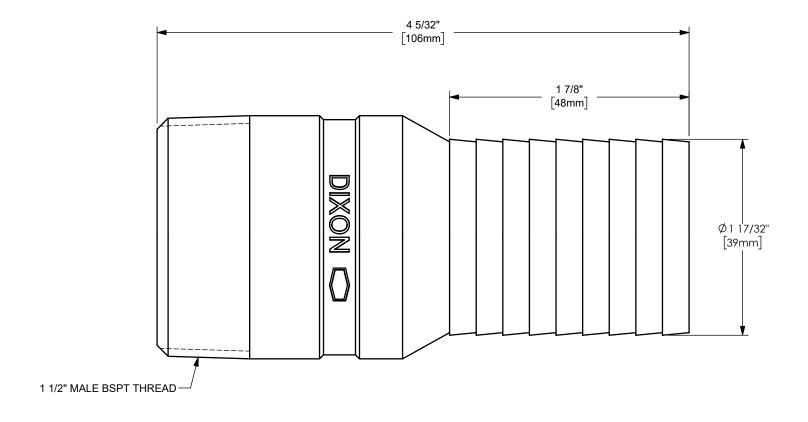

## DIXON [

U.S.A.

THE RIGHT CONNECTION  $^{\mathsf{TM}}$ 

PART NUMBER:

1 1/2" KING™ COMBINATION NIPPLE WITH MALE BSPT END

MATERIAL:

ΠΤLE:

STAINLESS STEEL