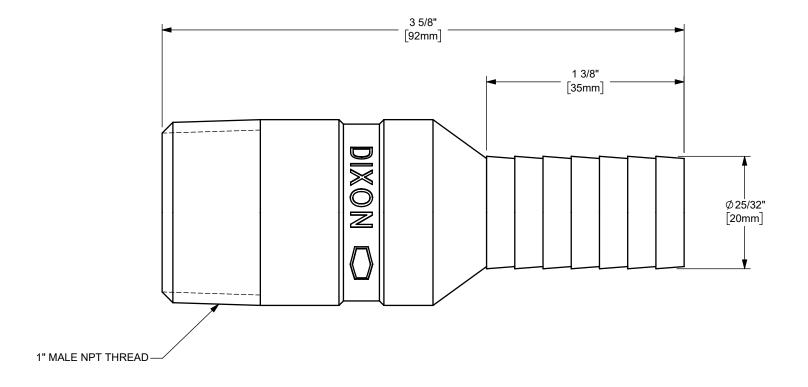

DIXON [

U.S.A.

THE RIGHT CONNECTION  $^{\mathsf{TM}}$ 

3/4" HOSE SHANK x 1" MALE NPT END KING™ COMBINATION NIPPLE

MATERIAL:

ΠΤLE:

STAINLESS STEEL

DO NOT SCALE THIS DRAWING

PART NUMBER:

**RST0510**