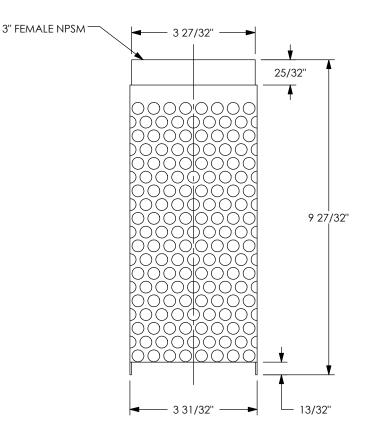

| PROPRIETARY AND CONFIDENTIAL<br>This drawing is owned by Dixon Valve & Coupling Co. and shall be returned upon<br>demand. It is loaned on condition that it shall not be copied or reproduced or<br>submitted to others without the owners consent. In accepting it subject to this<br>condition the recipient further agrees that this drawing or any design detail or<br>concept disclosed herein shall not be used in any way detrimental to or in<br>competition with the owner. If the recipent does not agree to the terms of this<br>agreement they shall return this drawing immediately. The information<br>contained in this drawing is subject to change without notice. | DIXON ↓ U.S.A.<br>THE RIGHT CONNECTION ™     |
|-------------------------------------------------------------------------------------------------------------------------------------------------------------------------------------------------------------------------------------------------------------------------------------------------------------------------------------------------------------------------------------------------------------------------------------------------------------------------------------------------------------------------------------------------------------------------------------------------------------------------------------------------------------------------------------|----------------------------------------------|
|                                                                                                                                                                                                                                                                                                                                                                                                                                                                                                                                                                                                                                                                                     | TITLE:<br>LONG THIN STRAINER ROUND HOLE TYPE |
|                                                                                                                                                                                                                                                                                                                                                                                                                                                                                                                                                                                                                                                                                     | MATERIAL: ZINC PLATED STEEL                  |
| DO NOT SCALE THIS DRAWING                                                                                                                                                                                                                                                                                                                                                                                                                                                                                                                                                                                                                                                           | PART NUMBER:<br>RSS35                        |