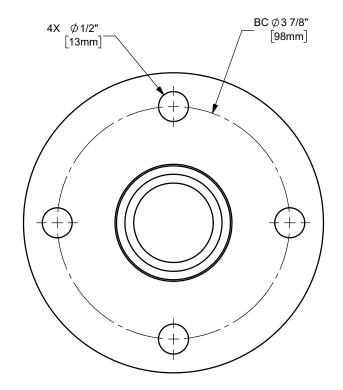

MATERIAL:

TITLE:

PART NUMBER:

RFST20CS

THE RIGHT CONNECTION ™

1.1/2" KING CRIMP™ NIPPLE WITH 150# ASA FLANGED END

STAINLESS STEEL

U.S.A.