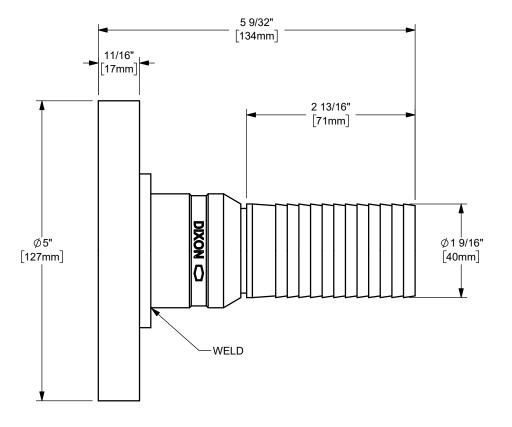

MATERIAL:

TITLE:

PART NUMBER:

RFST20CS

THE RIGHT CONNECTION ™

1.1/2" KING CRIMP™ NIPPLE WITH 150# ASA FLANGED END

STAINLESS STEEL

U.S.A.