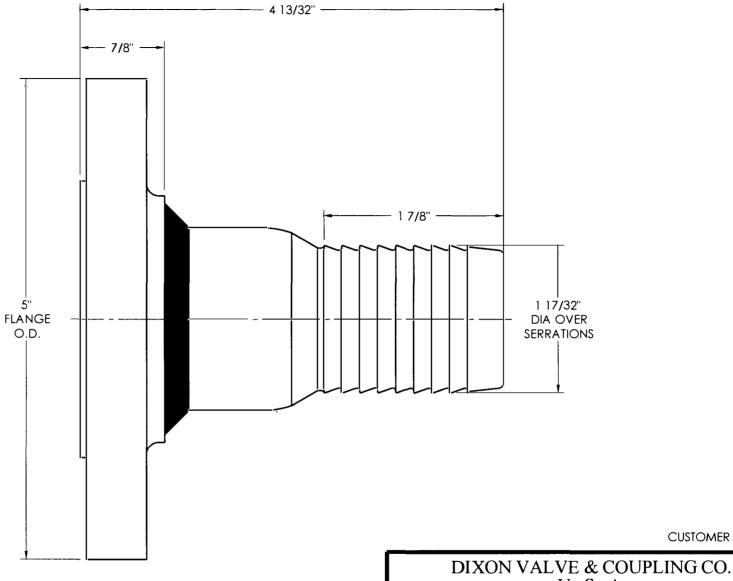

RFST20

CUSTOMER DWG

U. S. A.

TITLE

1 1/2" FLANGED KING COMBINATION NIPPLE

DRWN BY: FJM

11/20/09

CHECKED BY: 12/20/09

CUSTOMER DWG

MATL:

REV: C

316 STAINLESS STEEL

RFST20