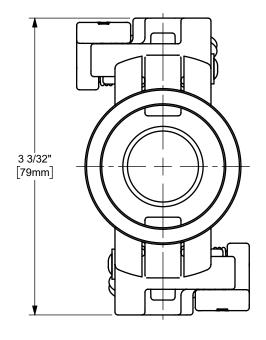

## DIXON [

THE RIGHT CONNECTION  $^{\mathsf{TM}}$ 

3/4" EZ BOSS- LOCK™ COUPLER x SOCKET TO PIPE CAM AND GROOVE FITTING

MATERIAL: STAINLESS STEEL

PART NUMBER:

TITLE:

RDWSP075EZ