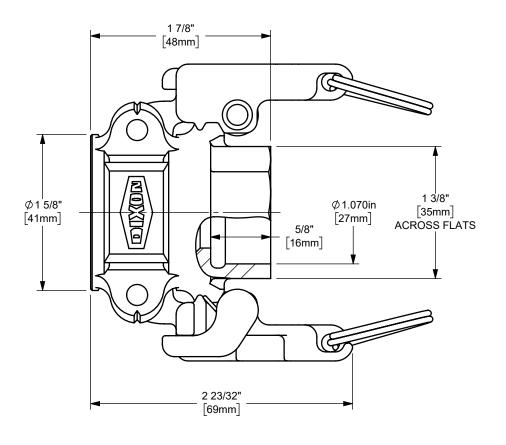

DISTANCE ACROSS OPEN CAM ARMS: 6 7/32"

The Right Connection™

dixonvalve.com

## DIXON [

THE RIGHT CONNECTION  $^{\mathsf{TM}}$ 

3/4" EZ BOSS- LOCK™ COUPLER x SOCKET TO PIPE CAM AND GROOVE FITTING

MATERIAL: STAINLESS STEEL

PART NUMBER:

TITLE:

RDWSP075EZ