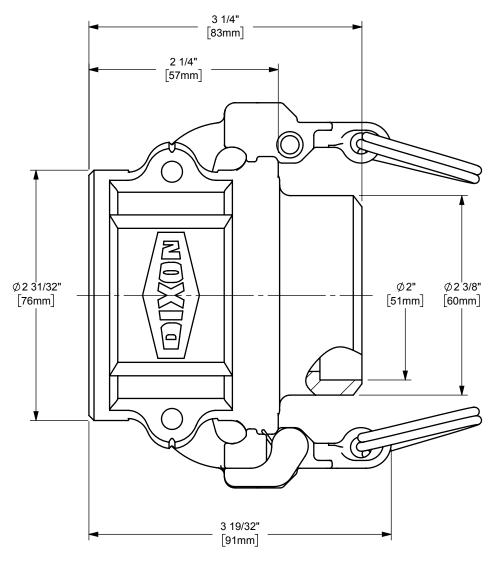

## DIXON U.S.A.

THE RIGHT CONNECTION  $\,^{\mathrm{TM}}$ 

2" BOSS-LOCK™ COUPLER x
BUTT TO PIPE / SOCKET TO TUBE

CAM AND GROOVE FITTING

STAINLESS STEEL

RDWBPST200EZ