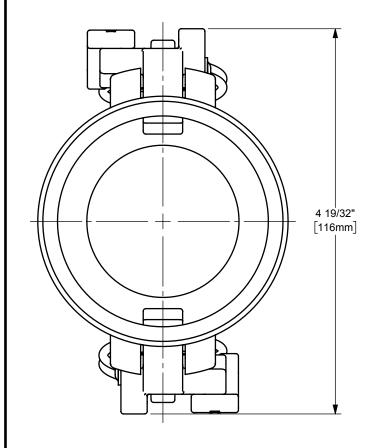

DIMENSION ACROSS OPEN CAM ARMS: 8 5/32"



The Right Connection™

dixonvalve.com

## PROPRIETARY AND CONFIDENTIAL

This drawing is owned by Dixon Valve & Coupling Co. and shall be returned upon demand. It is loaned on condition that it shall not be copied or reproduced or submitted to others without the owners consent. In accepting it subject to this condition the recipient further agrees that this drawing or any design detail or concept disclosed herein shall not be used in any way detrimental to or in competition with the owner. If the recipent does not agree to the terms of this agreement they shall return this drawing immediately. The information contained in this drawing is subject to change without notice.

MATERIAL:

PART NUMBER:

## DO NOT SCALE THIS DRAWING

## DIXON U.S.A.

T