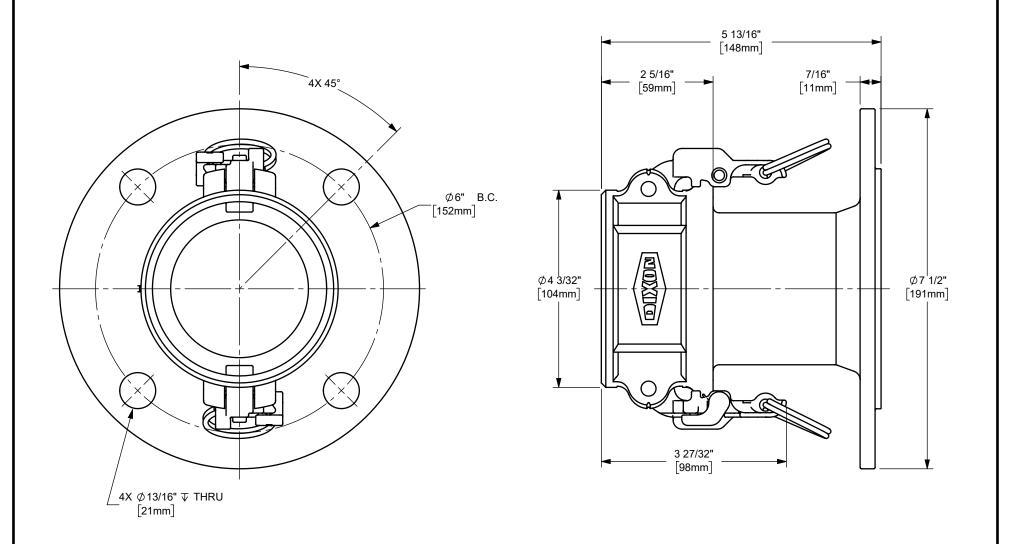

DISTANCE ACROSS OPEN CAM ARMS: 9 29/32"

The Right Connection™

dixonvalve.com

DO NOT SCALE THIS DRAWING

U.S.A.

THE RIGHT CONNECTION ™

3" EZ BOSS-LOCK™ COUPLER x

STAINLESS STEEL

150# FLANGE CAM AND GROOVE FITTING MATERIAL:

DIXON [

PART NUMBER:

RDL300EZ