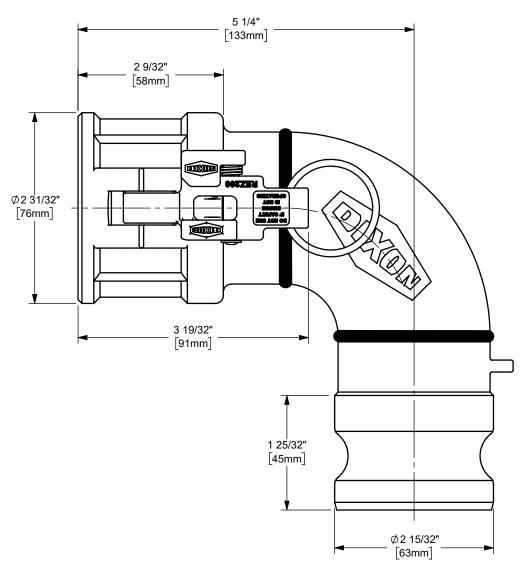

## DIXON U.S.A.

THE RIGHT CONNECTION  $^{\mathsf{TM}}$ 

2" EZ BOSS-LOCK™ COUPLER x 90° ELBOW ADAPTER CAM AND GROOVE FITTING

MATERIAL: STAINLESS STEEL

PART NUMBER:

**RDA90200EZ**