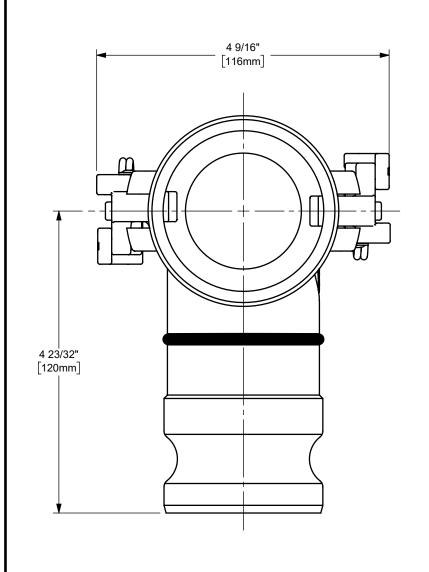

## DISTANCE ACROSS OPEN CAM ARMS: 8 5/32"

The Right Connection™

dixonvalve.com