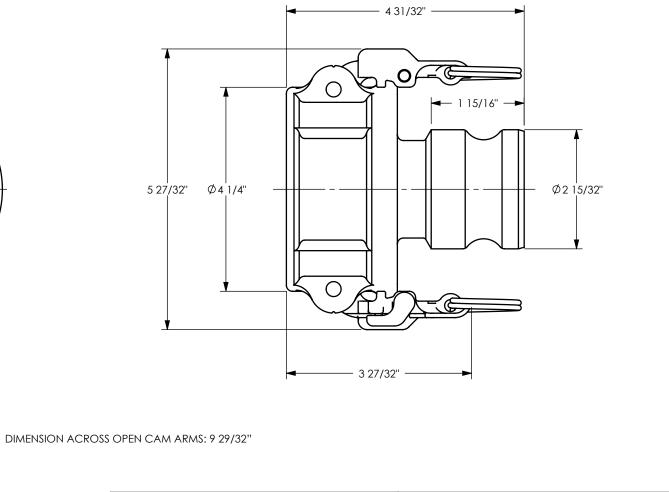

| condution the recipient turner agrees that this drawing or any design detail or<br>concept disclosed herein shall not be used in any way detrimental to or in<br>competition with the owner. If the recipent does not agree to the terms of this | DIXON CONNECTION ™                             |
|--------------------------------------------------------------------------------------------------------------------------------------------------------------------------------------------------------------------------------------------------|------------------------------------------------|
|                                                                                                                                                                                                                                                  | title:<br>3" ez boss-lock coupler x 2" adapter |
|                                                                                                                                                                                                                                                  | MATERIAL: STAINLESS STEEL                      |
| DO NOT SCALE THIS DRAWING                                                                                                                                                                                                                        | PART NUMBER: RDA3020EZ                         |