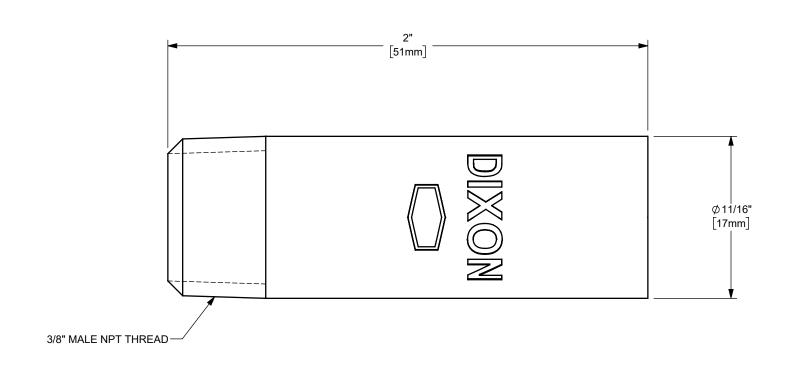

## DIXON [

THE RIGHT CONNECTION ™

ITLE:

3/8" NPT THREADED PIPE FITTING

MATERIAL:

PART NUMBER:

STAINLESS STEEL

DO NOT SCALE THIS DRAWING