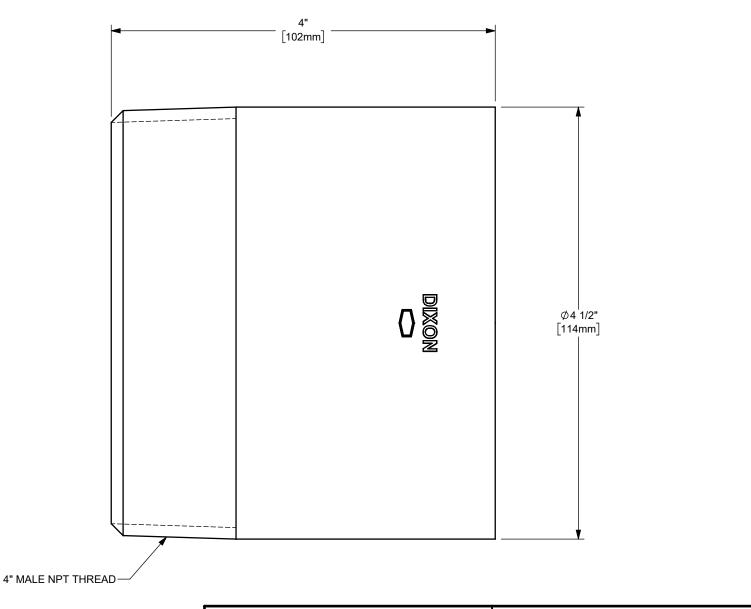

## DIXON (

U.S.A.

THE RIGHT CONNECTION  $\,^{\mathrm{TM}}$ 

TITLE:

4" NPT THREADED PIPE FITTING

MATERIAL:
PART NUMBER:

CARBON STEEL

DO NOT SCALE THIS DRAWING

**PN4000**