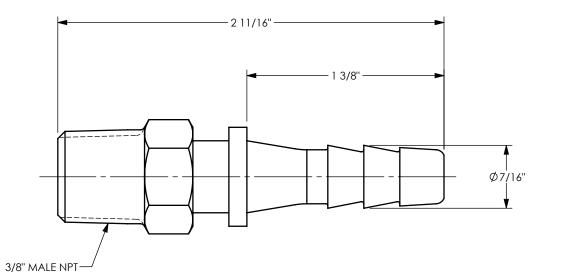

| subject to this condition the recipient further agrees that this drawing or any<br>design detail or concept disclosed herein shall not be used in any way<br>detrimental to or in competition with the owner. If the recipient does not agree | DIXON CONNECTION <sup>™</sup>                       |
|-----------------------------------------------------------------------------------------------------------------------------------------------------------------------------------------------------------------------------------------------|-----------------------------------------------------|
|                                                                                                                                                                                                                                               | title:<br>3/8" HOSE SHANK x 3/8" NPT BOSS MALE STEM |
|                                                                                                                                                                                                                                               | MATERIAL: PLATED STEEL                              |
| DO NOT SCALE THIS DRAWING                                                                                                                                                                                                                     | PART NUMBER: <b>MSC</b>                             |