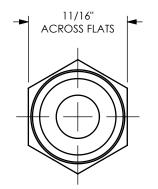

| subject to this condition the recipient further agrees that this drawing or any<br>design detail or concept disclosed herein shall not be used in any way<br>detrimental to or in competition with the owner. If the recipient does not agree | DIXON CONNECTION <sup>™</sup>                       |
|-----------------------------------------------------------------------------------------------------------------------------------------------------------------------------------------------------------------------------------------------|-----------------------------------------------------|
|                                                                                                                                                                                                                                               | title:<br>3/8" HOSE SHANK x 3/8" NPT BOSS MALE STEM |
|                                                                                                                                                                                                                                               | MATERIAL: PLATED STEEL                              |
| DO NOT SCALE THIS DRAWING                                                                                                                                                                                                                     | PART NUMBER: <b>MSC</b>                             |