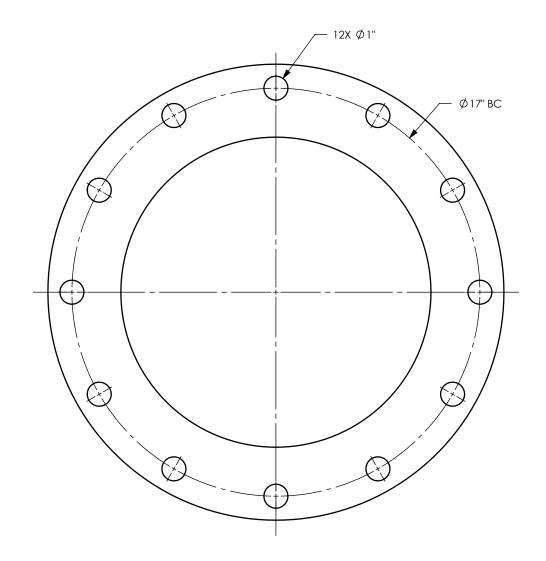

## DIXON [

U.S.A.

THE RIGHT CONNECTION ™

MATERIAL:

TITLE:

12" 150# LAP-JOINT FLANGE

CARBON STEEL

PART NUMBER:

**LJ1200**