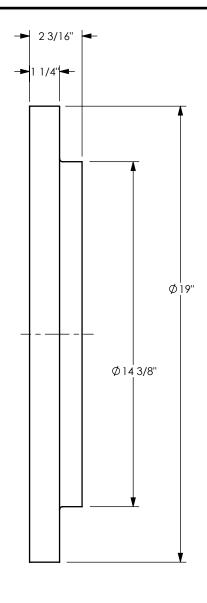

## DIXON [

U.S.A.

THE RIGHT CONNECTION ™

MATERIAL:

TITLE:

12" 150# LAP-JOINT FLANGE

CARBON STEEL

PART NUMBER:

**LJ1200**