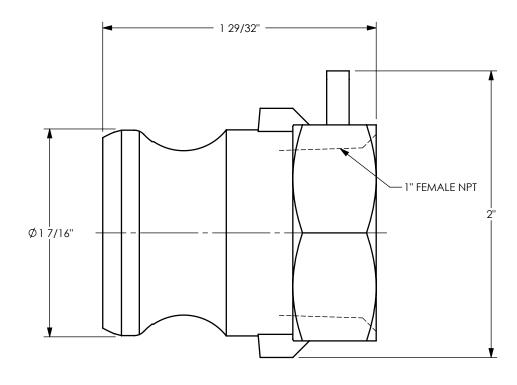

TITLE:

DIXON [ U.S.A.

THE RIGHT CONNECTION  $^{\mathsf{TM}}$ 

1" DIXON VENT-LOCK TYPE A MALE ADAPTER x FEMALE NPT

MATERIAL:

PART NUMBER:

STAINLESS STEEL

DO NOT SCALE THIS DRAWING