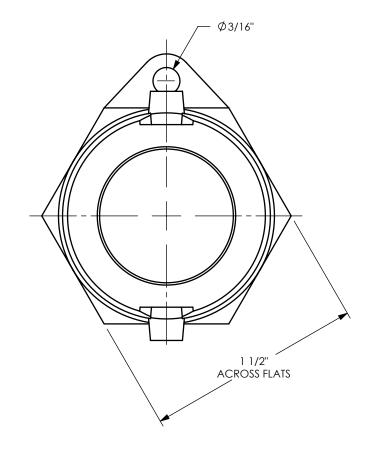

TITLE:

DIXON [ U.S.A.

THE RIGHT CONNECTION  $^{\mathsf{TM}}$ 

1" DIXON VENT-LOCK TYPE A MALE ADAPTER x FEMALE NPT

MATERIAL:

PART NUMBER:

STAINLESS STEEL

DO NOT SCALE THIS DRAWING