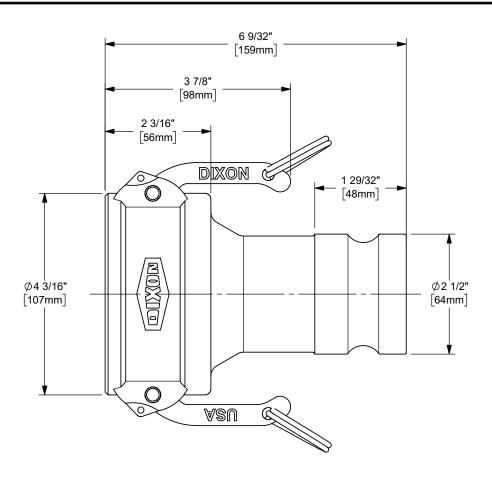

DISTANCE ACROSS OPEN CAM ARMS: 9 29/32" [251.62mm]

The Right Connection™

dixonvalve.com

MATERIAL:

TITLE:

PART NUMBER:

G3020-DA-SS

THE RIGHT CONNECTION ™

3" DIXON™ GLOBAL COUPLER x 2" ADAPTER CAM AND GROOVE FITTING

STAINLESS STEEL

U.S.A.