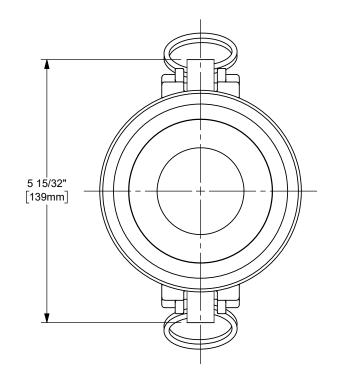

DISTANCE ACROSS OPEN CAM ARMS: 9 29/32" [251.62mm]

The Right Connection™

dixonvalve.com