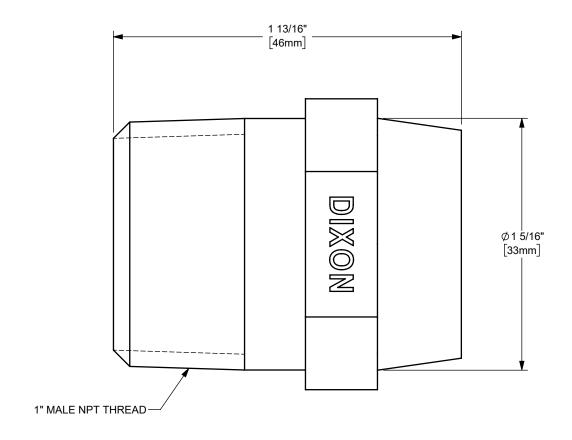

PART NUMBER:

THE RIGHT CONNECTION  $^{\mathsf{TM}}$ 

U.S.A.

1" THREADED WELDING NIPPLE FOR METAL HOSE

DIXON (

MATERIAL:

304 STAINLESS STEEL

DO NOT SCALE THIS DRAWING