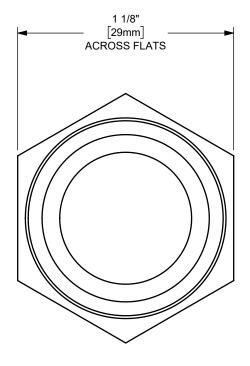

THE RIGHT CONNECTION  $^{\mathsf{TM}}$ 

U.S.A.

3/4" THREADED WELDING NIPPLE FOR METAL HOSE

DIXON (

MATERIAL:

PART NUMBER:

316 STAINLESS STEEL

DO NOT SCALE THIS DRAWING