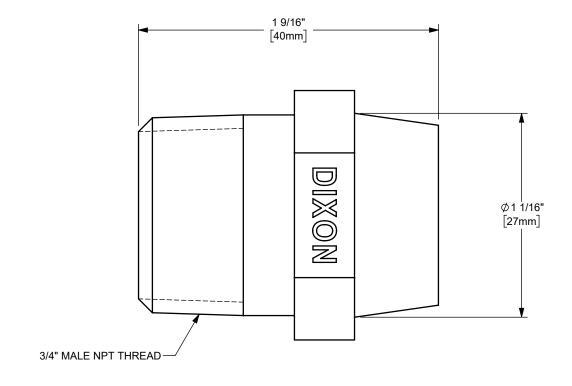

THE RIGHT CONNECTION  $^{\mathsf{TM}}$ 

U.S.A.

3/4" THREADED WELDING NIPPLE FOR METAL HOSE

DIXON (

MATERIAL:

PART NUMBER:

316 STAINLESS STEEL

DO NOT SCALE THIS DRAWING