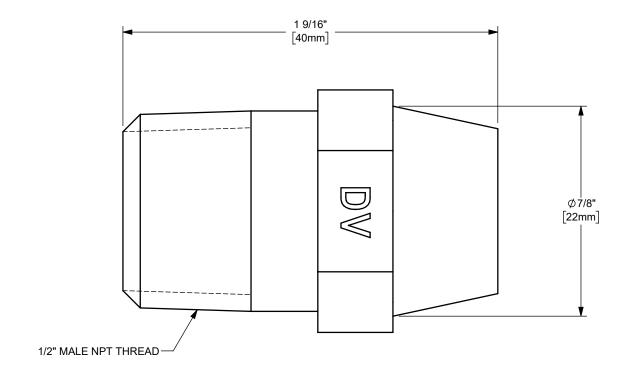

## DIXON [

U.S.A.

.

1/2" THREADED WELDING NIPPLE FOR METAL HOSE

MATERIAL:

PART NUMBER:

316 STAINLESS STEEL

DO NOT SCALE THIS DRAWING

**FMR500**