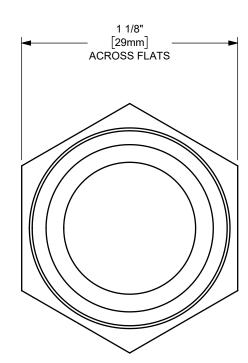

dixonvalve.com

 DIXON
 U.S.A.

 This drawing is owned by Dixon Valve & Coupling Co. and shall be returned upon demand. It is loaned on condition that it shall not be copied or reproduced or submitted to others without the owners consent. In accepting it subject to this condition the recipient further agrees that this drawing or any design detail or concept disclosed herein shall not be used in any way detrimental to or in competition with the owner. If the recipent does not agree to the terms of this agreement they shall return this drawing is subject to change without notice.
 TITLE:
 3/4" THREADED WELDING NIPPLE FOR METAL HOSE

 DO NOT SCALE THIS DRAWING
 PART NUMBER:
 FMB750