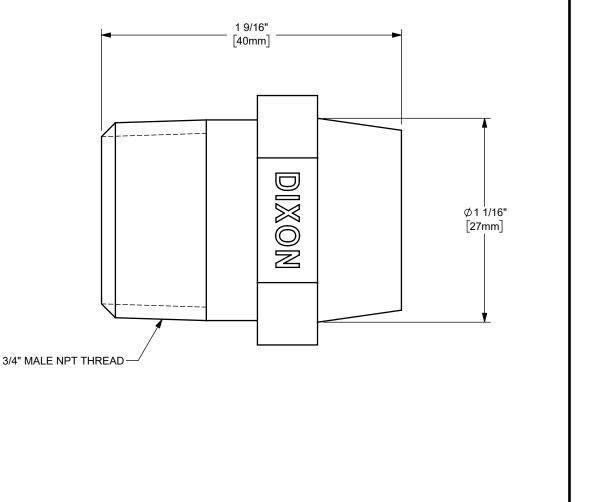

dixonvalve.com

 DIXON
 U.S.A.

 This drawing is owned by Dixon Valve & Coupling Co. and shall be returned upon demand. It is loaned on condition that it shall not be copied or reproduced or submitted to others without the owners consent. In accepting it subject to this condition the recipient further agrees that this drawing or any design detail or concept disclosed herein shall not be used in any way detrimental to or in competition with the owner. If the recipent does not agree to the terms of this agreement they shall return this drawing is subject to change without notice.
 TITLE:
 3/4" THREADED WELDING NIPPLE FOR METAL HOSE

 DO NOT SCALE THIS DRAWING
 PART NUMBER:
 FMB750