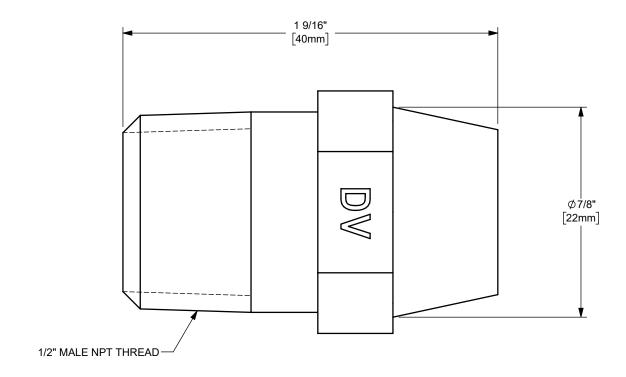

THE RIGHT CONNECTION ™

TITLE:

1/2" THREADED WELDING NIPPLE FOR METAL HOSE

MATERIAL:

PART NUMBER:

BRASS

DO NOT SCALE THIS DRAWING

**FMB500**