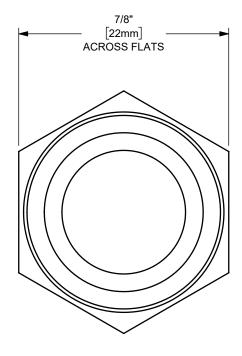

THE RIGHT CONNECTION ™

TITLE:

1/2" THREADED WELDING NIPPLE FOR METAL HOSE

MATERIAL:

PART NUMBER:

BRASS

DO NOT SCALE THIS DRAWING

**FMB500**