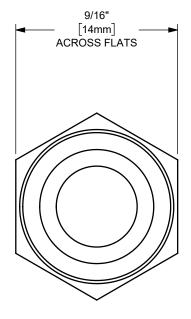

## DIXON [

U.S.A.

THE RIGHT CONNECTION ™

TITLE:

1/4" THREADED WELDING NIPPLE FOR METAL HOSE

MATERIAL:

PART NUMBER:

BRASS