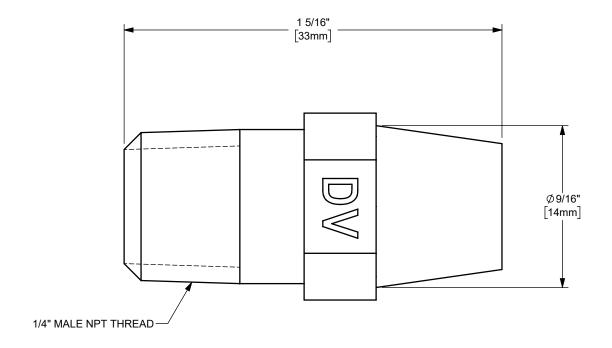

## DIXON [

U.S.A.

THE RIGHT CONNECTION ™

TITLE:

1/4" THREADED WELDING NIPPLE FOR METAL HOSE

MATERIAL:

PART NUMBER:

BRASS