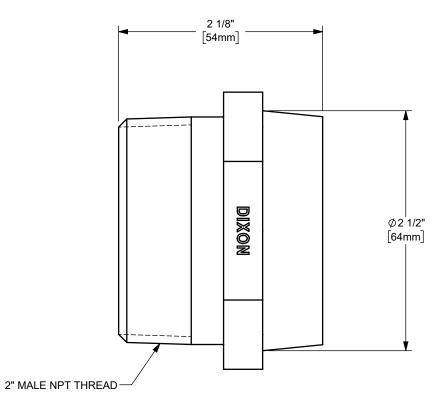

## DIXON [

U.S.A.

THE RIGHT CONNECTION ™

2" THREADED WELDING NIPPLE FOR METAL HOSE

MATERIAL:

CARBON STEEL

DO NOT SCALE THIS DRAWING

PART NUMBER: