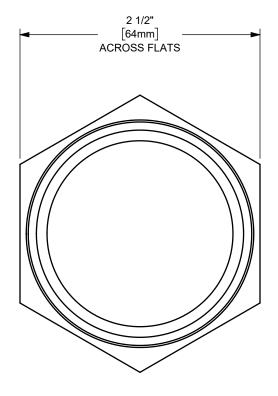

## DIXON [

U.S.A.

THE RIGHT CONNECTION ™

2" THREADED WELDING NIPPLE FOR METAL HOSE

MATERIAL:

CARBON STEEL

DO NOT SCALE THIS DRAWING

PART NUMBER: