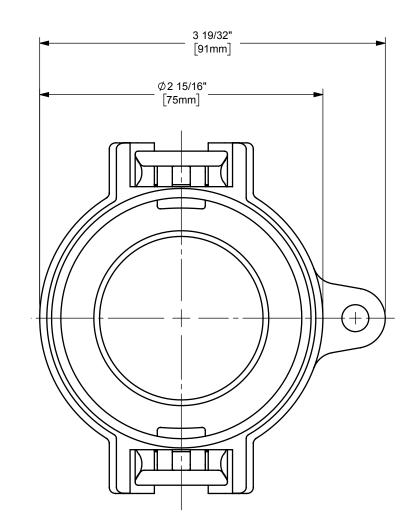

| It subject to this condition the recipient further agrees that this drawing or any<br>design detail or concept disclosed herein shall not be used in any way<br>detrimental to or in competition with the owner. If the recipient does not agree | $DIXON \underbrace{\qquad}_{THE \ RIGHT \ CONNECTION \ ^{M}} U.S.A.$ |
|--------------------------------------------------------------------------------------------------------------------------------------------------------------------------------------------------------------------------------------------------|----------------------------------------------------------------------|
|                                                                                                                                                                                                                                                  | TITLE: 2" EZLINK DUST CAP<br>CAM AND GROOVE FITTING                  |
|                                                                                                                                                                                                                                                  | MATERIAL:<br>STAINLESS STEEL                                         |
| DO NOT SCALE THIS DRAWING                                                                                                                                                                                                                        | EZL200-DC-SS                                                         |