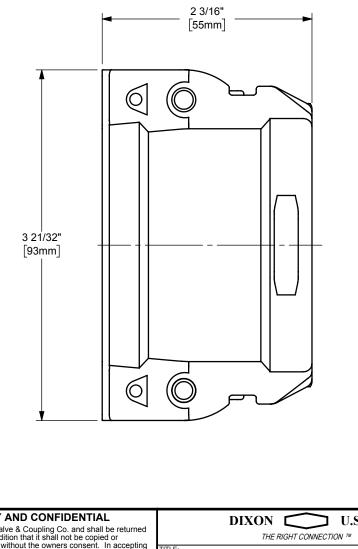

| It subject to this condition the recipient further agrees that this drawing or any<br>design detail or concept disclosed herein shall not be used in any way<br>detrimental to or in competition with the owner. If the recipient does not agree | $DIXON \underbrace{\qquad}_{THE \ RIGHT \ CONNECTION \ ^{M}} U.S.A.$ |
|--------------------------------------------------------------------------------------------------------------------------------------------------------------------------------------------------------------------------------------------------|----------------------------------------------------------------------|
|                                                                                                                                                                                                                                                  | TITLE: 2" EZLINK DUST CAP<br>CAM AND GROOVE FITTING                  |
|                                                                                                                                                                                                                                                  | MATERIAL:<br>STAINLESS STEEL                                         |
| DO NOT SCALE THIS DRAWING                                                                                                                                                                                                                        | EZL200-DC-SS                                                         |