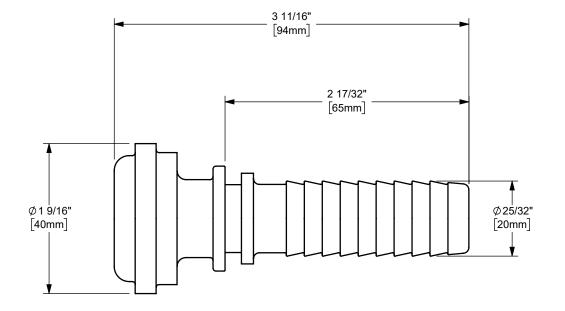

## DIXON [

U.S.A.

THE RIGHT CONNECTION  $^{\mathsf{TM}}$ 

3/4" CRIMP STEAM STEM WITH HEAVY DUTY AIR HAMMER END

MATERIAL:
PART NUMBER:

TITLE:

PLATED CARBON STEEL

DO NOT SCALE THIS DRAWING

CSTSHD-075