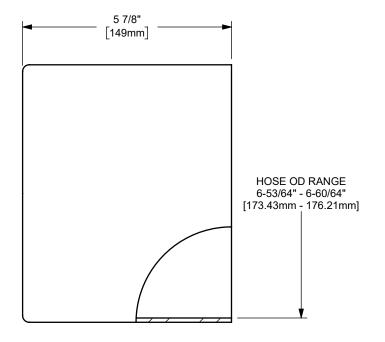

DIXON [

U.S.A.

TITLE:

THE RIGHT CONNECTION ™

6" KING CRIMP™ FERRULE

MATERIAL:

STAINLESS STEEL

DO NOT SCALE THIS DRAWING

PART NUMBER:

CF600-5SS