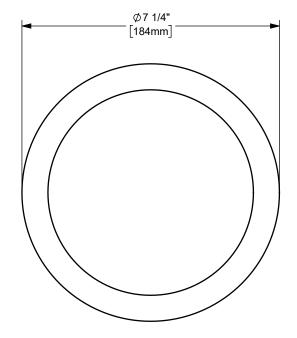

DIXON [

U.S.A.

TITLE:

THE RIGHT CONNECTION ™

6" KING CRIMP™ FERRULE

MATERIAL:

STAINLESS STEEL

DO NOT SCALE THIS DRAWING

PART NUMBER:

CF600-5SS