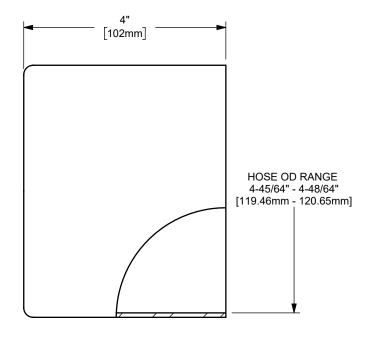

DIXON [

U.S.A.

TITLE:

THE RIGHT CONNECTION ™

4" KING CRIMP™ FERRULE

MATERIAL:

CARBON STEEL

DO NOT SCALE THIS DRAWING

PART NUMBER:

CF400-9CS