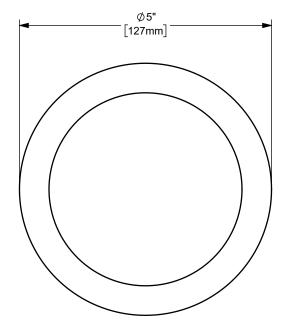

DIXON [

U.S.A.

TITLE:

THE RIGHT CONNECTION ™

4" KING CRIMP™ FERRULE

MATERIAL:

CARBON STEEL

DO NOT SCALE THIS DRAWING

PART NUMBER:

CF400-9CS