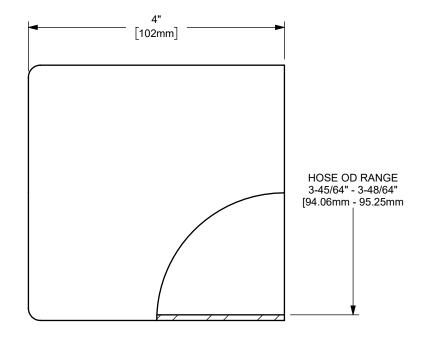

ΓITLE:

DIXON U.

U.S.A.

THE RIGHT CONNECTION ™

3" KING CRIMP™ FERRULE

MATERIAL:

STAINLESS STEEL

DO NOT SCALE THIS DRAWING

PART NUMBER:

CF300-9SS