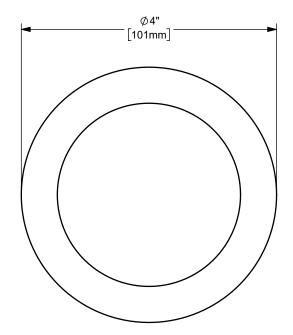

ΓITLE:

DIXON U.

U.S.A.

THE RIGHT CONNECTION ™

3" KING CRIMP™ FERRULE

MATERIAL:

STAINLESS STEEL

DO NOT SCALE THIS DRAWING

PART NUMBER:

CF300-9SS