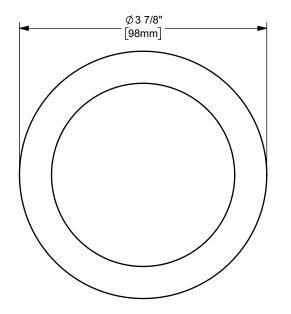

| It subject to this condition the recipient further agrees that this drawing or any<br>design detail or concept disclosed herein shall not be used in any way<br>detrimental to or in competition with the owner. If the recipient does not agree | DIXON CONNECTION <sup>™</sup>               |
|--------------------------------------------------------------------------------------------------------------------------------------------------------------------------------------------------------------------------------------------------|---------------------------------------------|
|                                                                                                                                                                                                                                                  | <sup>TITLE:</sup><br>3" KING CRIMP™ FERRULE |
|                                                                                                                                                                                                                                                  | MATERIAL: STAINLESS STEEL                   |
| DO NOT SCALE THIS DRAWING                                                                                                                                                                                                                        | CF300-7SS                                   |