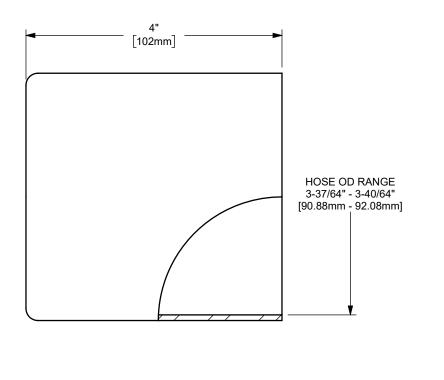

| It subject to this condition the recipient further agrees that this drawing or any<br>design detail or concept disclosed herein shall not be used in any way<br>detrimental to or in competition with the owner. If the recipient does not agree | DIXON CONNECTION <sup>™</sup>               |
|--------------------------------------------------------------------------------------------------------------------------------------------------------------------------------------------------------------------------------------------------|---------------------------------------------|
|                                                                                                                                                                                                                                                  | <sup>TITLE:</sup><br>3" KING CRIMP™ FERRULE |
|                                                                                                                                                                                                                                                  | MATERIAL: STAINLESS STEEL                   |
| DO NOT SCALE THIS DRAWING                                                                                                                                                                                                                        | CF300-7SS                                   |