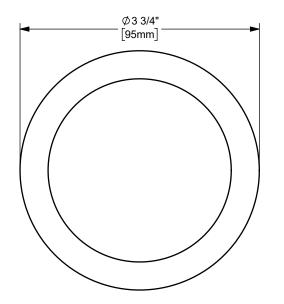

| It subject to this condition the recipient further agrees that this drawing or any<br>design detail or concept disclosed herein shall not be used in any way<br>detrimental to or in competition with the owner. If the recipient does not agree | DIXON CONNECTION <sup>™</sup>    |
|--------------------------------------------------------------------------------------------------------------------------------------------------------------------------------------------------------------------------------------------------|----------------------------------|
|                                                                                                                                                                                                                                                  | TITLE:<br>3" KING CRIMP™ FITTING |
|                                                                                                                                                                                                                                                  | MATERIAL:<br>STAINLESS STEEL     |
| DO NOT SCALE THIS DRAWING                                                                                                                                                                                                                        | CF300-5SS                        |