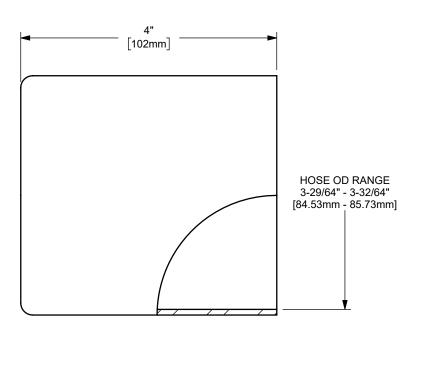

| It subject to this condition the recipient further agrees that this drawing or any<br>design detail or concept disclosed herein shall not be used in any way<br>detrimental to or in competition with the owner. If the recipient does not agree | DIXON CONNECTION <sup>™</sup>    |
|--------------------------------------------------------------------------------------------------------------------------------------------------------------------------------------------------------------------------------------------------|----------------------------------|
|                                                                                                                                                                                                                                                  | TITLE:<br>3" KING CRIMP™ FITTING |
|                                                                                                                                                                                                                                                  | MATERIAL:<br>STAINLESS STEEL     |
| DO NOT SCALE THIS DRAWING                                                                                                                                                                                                                        | CF300-5SS                        |