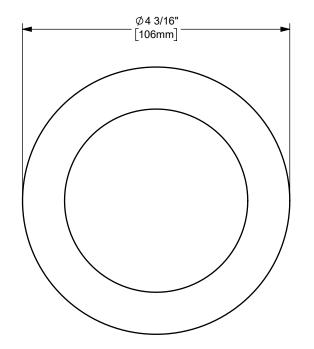

| DO NOT SCALE THIS DRAWING                                                                                                                                                                                                                                                                                                                                                                                                                                                           | CF300-12CS                                   |
|-------------------------------------------------------------------------------------------------------------------------------------------------------------------------------------------------------------------------------------------------------------------------------------------------------------------------------------------------------------------------------------------------------------------------------------------------------------------------------------|----------------------------------------------|
| to the terms of this agreement they shall return this drawing immediately. The information contained in this drawing is subject to change without notice.                                                                                                                                                                                                                                                                                                                           | MATERIAL: CARBON STEEL                       |
| This drawing is owned by Dixon Valve & Coupling Co. and shall be returned<br>upon demand. It is loaned on condition that it shall not be copied or<br>reproduced or submitted to others without the owners consent. In accepting<br>it subject to this condition the recipient further agrees that this drawing or any<br>design detail or concept disclosed herein shall not be used in any way<br>detrimental to or in competition with the owner. If the recipent does not agree | <sup>TITLE:</sup> 2 1/2" KING CRIMP™ FERRULE |
|                                                                                                                                                                                                                                                                                                                                                                                                                                                                                     | THE RIGHT CONNECTION ™                       |
| PROPRIETARY AND CONFIDENTIAL                                                                                                                                                                                                                                                                                                                                                                                                                                                        | DIXON U.S.A.                                 |