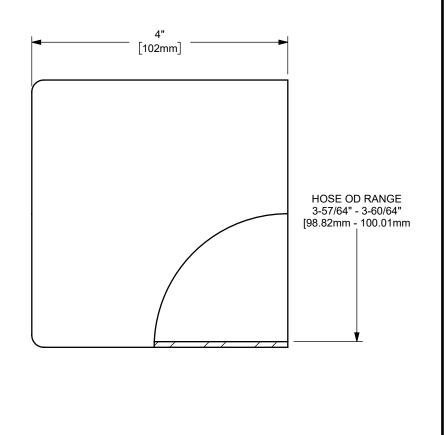

| DO NOT SCALE THIS DRAWING                                                                                                                                                                                                                                                                                                                                                                                                                                                           | CF300-12CS                                   |
|-------------------------------------------------------------------------------------------------------------------------------------------------------------------------------------------------------------------------------------------------------------------------------------------------------------------------------------------------------------------------------------------------------------------------------------------------------------------------------------|----------------------------------------------|
| to the terms of this agreement they shall return this drawing immediately. The information contained in this drawing is subject to change without notice.                                                                                                                                                                                                                                                                                                                           | MATERIAL: CARBON STEEL                       |
| This drawing is owned by Dixon Valve & Coupling Co. and shall be returned<br>upon demand. It is loaned on condition that it shall not be copied or<br>reproduced or submitted to others without the owners consent. In accepting<br>it subject to this condition the recipient further agrees that this drawing or any<br>design detail or concept disclosed herein shall not be used in any way<br>detrimental to or in competition with the owner. If the recipent does not agree | <sup>TITLE:</sup> 2 1/2" KING CRIMP™ FERRULE |
|                                                                                                                                                                                                                                                                                                                                                                                                                                                                                     | THE RIGHT CONNECTION ™                       |
| PROPRIETARY AND CONFIDENTIAL                                                                                                                                                                                                                                                                                                                                                                                                                                                        | DIXON U.S.A.                                 |