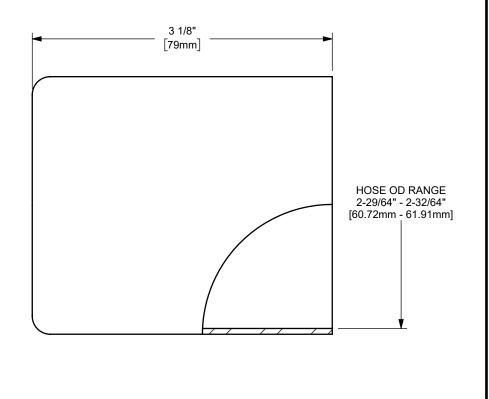

| DO NOT SCALE THIS DRAWING                                                                                                                                                                                                                                                                                                                                                                                                                                                           | PART NUMBER:<br>CF200-5SS                |
|-------------------------------------------------------------------------------------------------------------------------------------------------------------------------------------------------------------------------------------------------------------------------------------------------------------------------------------------------------------------------------------------------------------------------------------------------------------------------------------|------------------------------------------|
| to the terms of this agreement they shall return this drawing immediately.<br>The information contained in this drawing is subject to change without notice.                                                                                                                                                                                                                                                                                                                        | MATERIAL: STAINLESS STEEL                |
| This drawing is owned by Dixon Valve & Coupling Co. and shall be returned<br>upon demand. It is loaned on condition that it shall not be copied or<br>reproduced or submitted to others without the owners consent. In accepting<br>it subject to this condition the recipient further agrees that this drawing or any<br>design detail or concept disclosed herein shall not be used in any way<br>detrimental to or in competition with the owner. If the recipent does not agree | <sup>TITLE:</sup> 2" KING CRIMP™ FERRULE |
|                                                                                                                                                                                                                                                                                                                                                                                                                                                                                     | THE RIGHT CONNECTION ™                   |
| PROPRIETARY AND CONFIDENTIAL                                                                                                                                                                                                                                                                                                                                                                                                                                                        | DIXON U.S.A.                             |