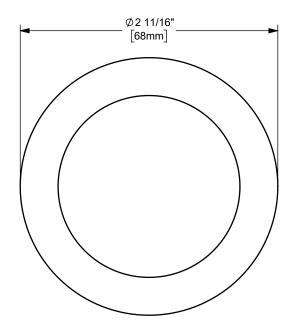

| DO NOT SCALE THIS DRAWING                                                                                                                                                                                                                                                                                                                                                                                                                                                           | PART NUMBER:<br>CF200-5SS                |
|-------------------------------------------------------------------------------------------------------------------------------------------------------------------------------------------------------------------------------------------------------------------------------------------------------------------------------------------------------------------------------------------------------------------------------------------------------------------------------------|------------------------------------------|
| to the terms of this agreement they shall return this drawing immediately.<br>The information contained in this drawing is subject to change without notice.                                                                                                                                                                                                                                                                                                                        | MATERIAL: STAINLESS STEEL                |
| This drawing is owned by Dixon Valve & Coupling Co. and shall be returned<br>upon demand. It is loaned on condition that it shall not be copied or<br>reproduced or submitted to others without the owners consent. In accepting<br>it subject to this condition the recipient further agrees that this drawing or any<br>design detail or concept disclosed herein shall not be used in any way<br>detrimental to or in competition with the owner. If the recipent does not agree | <sup>TITLE:</sup> 2" KING CRIMP™ FERRULE |
|                                                                                                                                                                                                                                                                                                                                                                                                                                                                                     | THE RIGHT CONNECTION ™                   |
| PROPRIETARY AND CONFIDENTIAL                                                                                                                                                                                                                                                                                                                                                                                                                                                        | DIXON U.S.A.                             |