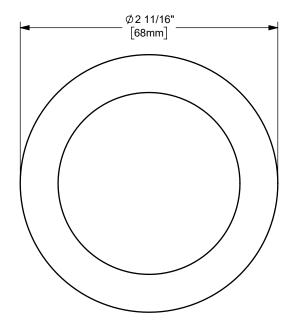

DIXON [

U.S.A.

ΓITLE:

THE RIGHT CONNECTION ™
2" KING CRIMP™ FERRULE

MATERIAL:

CARBON STEEL

DO NOT SCALE THIS DRAWING

PART NUMBER:

CF200-5CS