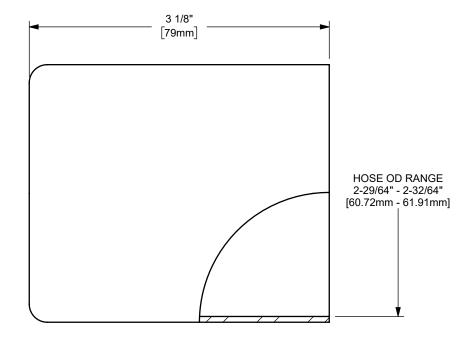

DIXON [

U.S.A.

ΓITLE:

THE RIGHT CONNECTION ™
2" KING CRIMP™ FERRULE

MATERIAL:

CARBON STEEL

DO NOT SCALE THIS DRAWING

PART NUMBER:

CF200-5CS